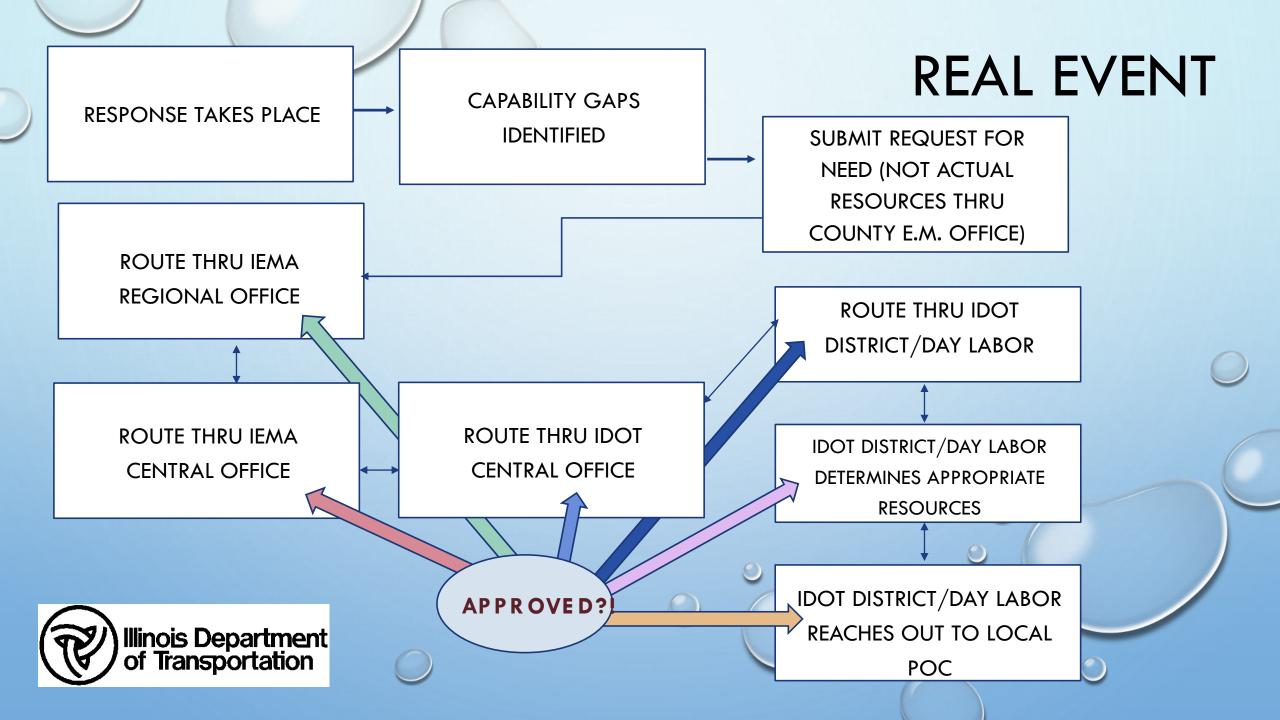

# 2019 IDOT STATE-WIDE FLOOD RESPONSE:

WHAT'S ON IDOT'S CURRENT MENU OF RESOURCES AND HOW DID LOCAL JURISDICTIONS PLACE THEIR ORDER